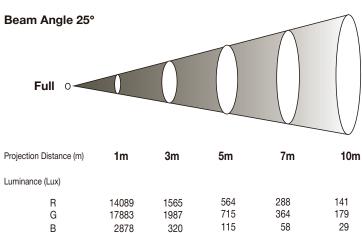

### **Photometrics**

2232

4949

# **Optical System**

| Lamp Source | 27 x 10W RGBW LED |
|-------------|-------------------|
| Beam Angle  | 25°               |
| ССТ         | 1800K to 10,000K  |
| CRI         | ≥90               |