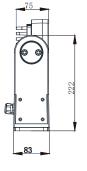

## **Dimensions**

W

ALL

20088

44544

201

445

410

#### Appearance

| Size (LWH) | 455 x 83 x 268mm   |
|------------|--------------------|
| Weight     | 9kg                |
| Casing     | Aluminium Die Cast |
| Colour     | Grey               |