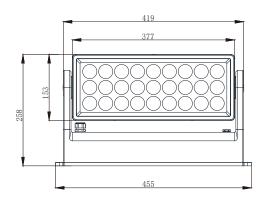

## **Dimensions**

W

ALL

20088

44544

201

445

410

#### Appearance

| Size (LWH) | 455 x 83 x 268mm   |
|------------|--------------------|
| Weight     | 9kg                |
| Casing     | Aluminium Die Cast |
| Colour     | Grey               |