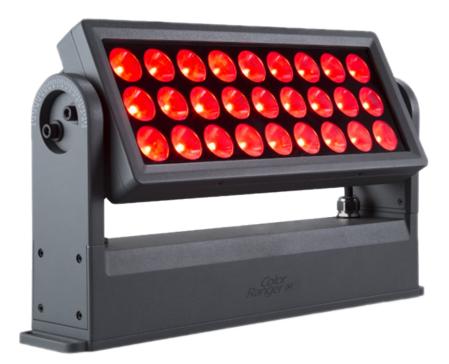

# Colour Ranger 27

LEDWSH272

The Colour Ranger 27 is an IP66 rated architectural wash suitable for both outdoor and indoor deployment and installations. The Aluminium Die Cast construction makes the Colour Ranger extremely durable and allows the fixture to be passively cooled, providing reliable performance as well as low maintenance requirements. The LED array formed of 27 x 10W RGBW chips provides an impressive output and the ability for segment control of three horizontal sections.